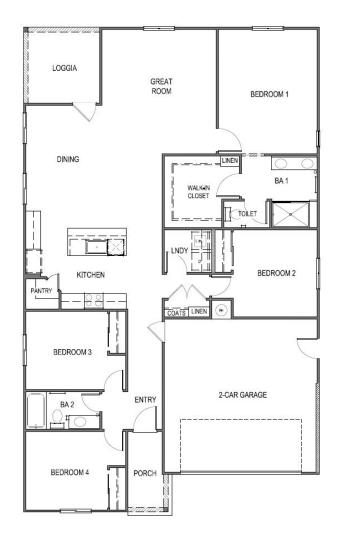

## **VIOLET AT HOMESTEAD**

**1,825** SQ. FT. | **4** BED **2** BATH **1** STORY **2** CAR

535 WISTERIA LANE, DIXON, CA 95620 | DRHORTON.COM/SACRAMENTO

A - Farmhouse

B - Craftsman

D - West Coast

(916) 755-5125 | CA DRE LICENSE # 01354713 | VIOLETATHOMESTEAD@DRHORTON.COM