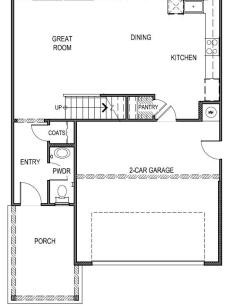

## **TAMARIND AT SHELDON FARMS**

**1,678** SQ. FT. | **4** BED **2.5** BATH **2** STORY **2** CAR

8879 DRACUT DRIVE, ELK GROVE, CA 95758 | DRHORTON.COM/SACRAMENTO

A - Farmhouse

B - Craftsman

C - Mission