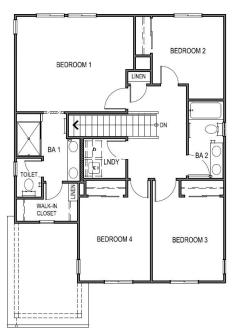

## **TAMARIND AT SHELDON FARMS**

**1,678** SQ. FT. | **4** BED **2.5** BATH **2** STORY **2** CAR

8879 DRACUT DRIVE, ELK GROVE, CA 95758 | DRHORTON.COM/SACRAMENTO

A - Farmhouse

B - Craftsman

C - Mission