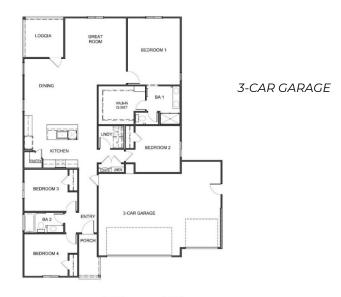

## **RIO**

## 1,825 SQ. FT. | 4 BED 2 BATH 1 STORY 3 CAR (SELECT LOTS 2-CAR)

## 3854 THEA DRIVE, REDDING, CA96001 | DRHORTON.COM/SACRAMENTO

A - Farmhouse

**B** - Craftsman

C - Mission

2-CAR GARAGE

ASHLEY DRAKE | ADRAKE@DRHORTON.COM | (530) 410-5632 | CA DRE LICENSE # 02188107

D.R. Horton is an Equal Housing Opportunity Builder. Drawings, renderings, square footages, floor plans, and sizes are approximate and for illustration purposes only and will vary from the homes as built. See sales agent for complete details. D.R. Horton CA2, Inc.: CA DRE License #01239752; Contractor's License #750190.