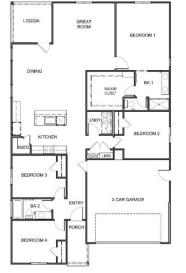

## **RIO**

## 1,825 SQ. FT. | 4 BED 2 BATH 1 STORY 3 CAR (SELECT LOTS 2-CAR)

## 3854 THEA DRIVE, REDDING, CA96001 | DRHORTON.COM/SACRAMENTO

A - Farmhouse

**B** - Craftsman

C - Mission

2-CAR GARAGE

ASHLEY DRAKE | ADRAKE@DRHORTON.COM | (530) 410-5632 | CA DRE LICENSE # 02188107

D.R. Horton is an Equal Housing Opportunity Builder. Drawings, renderings, square footages, floor plans, and sizes are approximate and for illustration purposes only and will vary from the homes as built. See sales agent for complete details. D.R. Horton CA2, Inc.: CA DRE License #01239752; Contractor's License #750190.