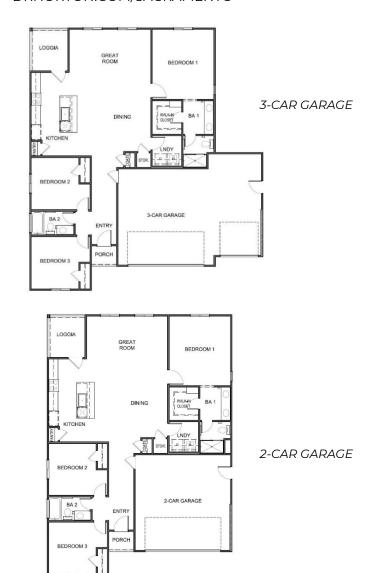

## **1,501** SQ. FT. | **3** BED **2** BATH **1** STORY **3** CAR (SELECT LOTS 2-CAR) 3854 THEA DRIVE, REDDING, CA96001 | DRHORTON.COM/SACRAMENTO