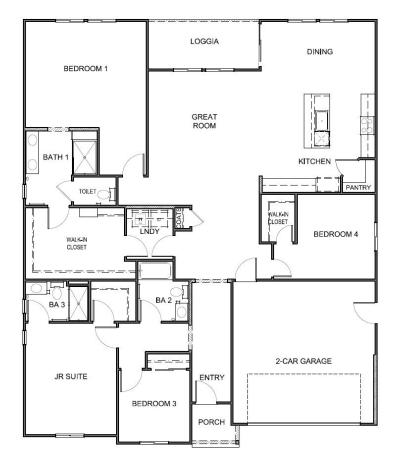

## **MELROSE AT MASON TRAILS**

**2,376** SQ. FT. | **4** BED **3** BATH **1** STORY **2** CAR

9750 PRESERVATION STREET, ROSEVILLE, CA 95747 | DRHORTON.COM/SACRAMENTO

A - Farmhouse

B - Craftsman

C - Mission