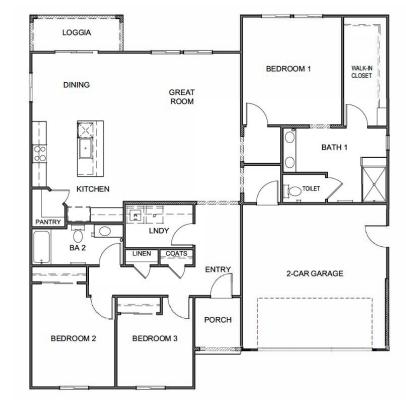

## **MELROSE AT MASON TRAILS**

1,845 SQ. FT. | 3 BED 2 BATH 1 STORY 2 CAR

9750 PRESERVATION STREET, ROSEVILLE, CA 95747 | DRHORTON.COM/SACRAMENTO

A - Farmhouse

B - Craftsman

C - Mission

JASMIN GONZALES | (916) 223-5343 | CA DRE LICENSE # 01309229 | MELROSE@DRHORTON.COM D.R. Horton is an Equal Housing Opportunity Builder. Drawings, renderings, square footages, floor plans, and sizes are approximate and for illustration purposes only and will vary from the homes as built. See sales agent for complete details. D.R. Horton CA2, Inc: CA DRE License #01239752; Contractor's License #750190.