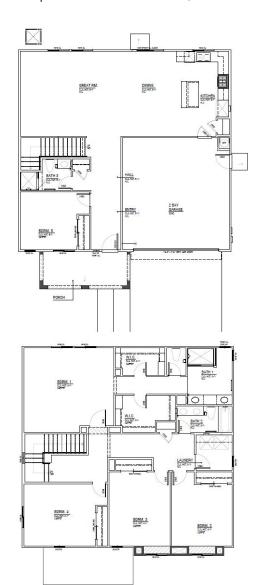

## **CARNELIAN AT SHELDON FARMS**

**2,529** SQ. FT. | **5** BED **3** BATH **2** STORY **2** CAR

8874 KATAMA COURT, ELK GROVE, CA 95758 | DRHORTON.COM/SACRAMENTO

A - Craftsman

**B** - Mission

C - Farmhouse