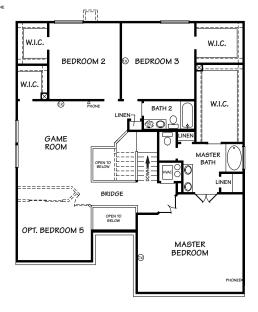

## **The Kiawa Floorplan**

FIRST FLOOR

- Upstairs game room
- Formal dining area
- Breakfast area
- Kitchen island
- Pantry/utility room
- Large master suite
- Walk-in closets
- Attached garage

SECOND FLOOR