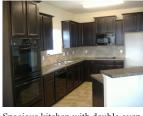

## 5101 Willamette Lane, Killeen, TX, 76549

APPROX 3,122 SQ.FT. • 5 BR • 3 BA • 2 LR • 2DR • GAME ROOM • ATTACHED GARAGE

Private backyard

- Maple Cabinets
- GE Built-in double oven appliances
- 2" Faux wood blinds
- Ceramic tile in all wet areas
- Full sod, privacy fence
- Covered back patio
- Bull nose corners