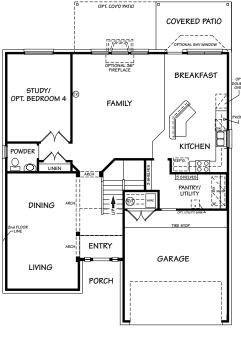

## **The Kiawa Floorplan**

FIRST FLOOR

- Upstairs game room
- Formal dining area
- Breakfast area
- Kitchen island
- Pantry/utility room
- Large master suite
- Walk-in closets
- Attached garage

SECOND FLOOR