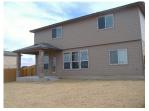

## 5101 Willamette Lane, Killeen, TX, 76549

APPROX 3,122 SQ.FT. • 5 BR • 3 BA • 2 LR • 2DR • GAME ROOM • ATTACHED GARAGE

Private backyard

- Maple Cabinets
- GE Built-in double oven appliances
- 2" Faux wood blinds
- Ceramic tile in all wet areas
- Full sod, privacy fence
- Covered back patio
- Bull nose corners