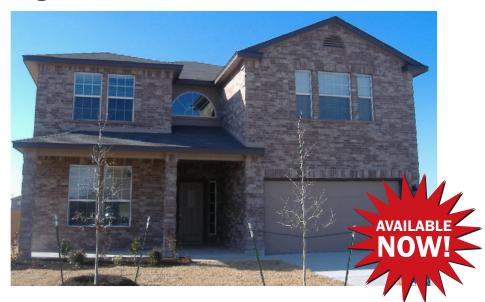

## **Bridgewood Estates Featured Home of the Month**

## 5101 Willamette Lane, Killeen, TX, 76549

APPROX 3,122 SQ.FT. • 5 BR • 3 BA • 2 LR • 2DR • GAME ROOM • ATTACHED GARAGE

Private backyard

- Maple Cabinets
- GE Built-in double oven appliances
- 2" Faux wood blinds
- Ceramic tile in all wet areas
- Full sod, privacy fence
- Covered back patio
- Bull nose corners