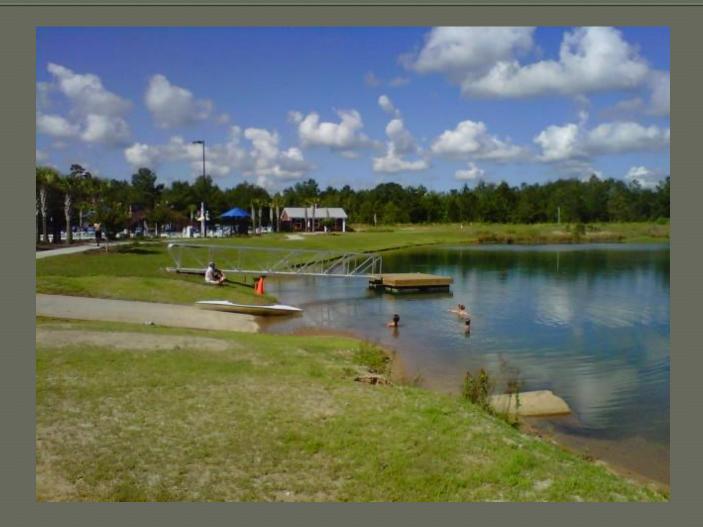

# The Farm at Morgan Lakes

Located in Fast Growing Pooler, Georgia!

Homes starting in the low-\$100's – low \$200's.



## Beautiful 2 Story Club House



# Resort Style Pools



# Children's Splash Park



### Fitness Center



# Kids Playground



## 65-Acre Lake with Boat Dock



# Enjoy Kayaking the Lake



# Tranquility



## 2.3 Mile Running/Walking Trail Around Lake



## Community Events!



### Fishing Derby to Benefit Children's Hospital in June



## Fun For Everyone



#### Triathalon to Benefit Haiti in May



## Community Spirit/Support



## New Phases Opening in April

#### UNITS STORAGE

#### HOME DEPOT



## **Beautiful Homes**

#### TELFAIR

#### **KEYSTONE**



### Welcome Home!