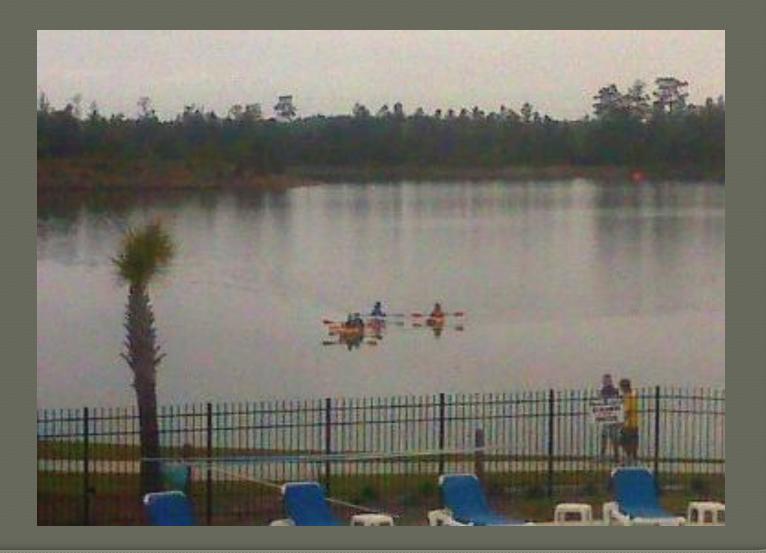

# The Farm at Morgan Lakes

Located in Fast Growing Pooler, Georgia!

Homes starting in the low-\$100's – low \$200's.



## Beautiful 2 Story Club House



# Resort Style Pools



# Children's Splash Park



### Fitness Center



# Kids Playground



## 65-Acre Lake with Boat Dock



# Enjoy Kayaking the Lake



# Tranquility



## 2.3 Mile Running/Walking Trail Around Lake



## Community Events!



### Fishing Derby to Benefit Children's Hospital in June



## Fun For Everyone



#### Triathalon to Benefit Haiti in May



## Community Spirit/Support



## New Phases Opening in April

#### UNITS STORAGE

#### HOME DEPOT



## **Beautiful Homes**

#### TELFAIR

#### **KEYSTONE**



### Welcome Home!