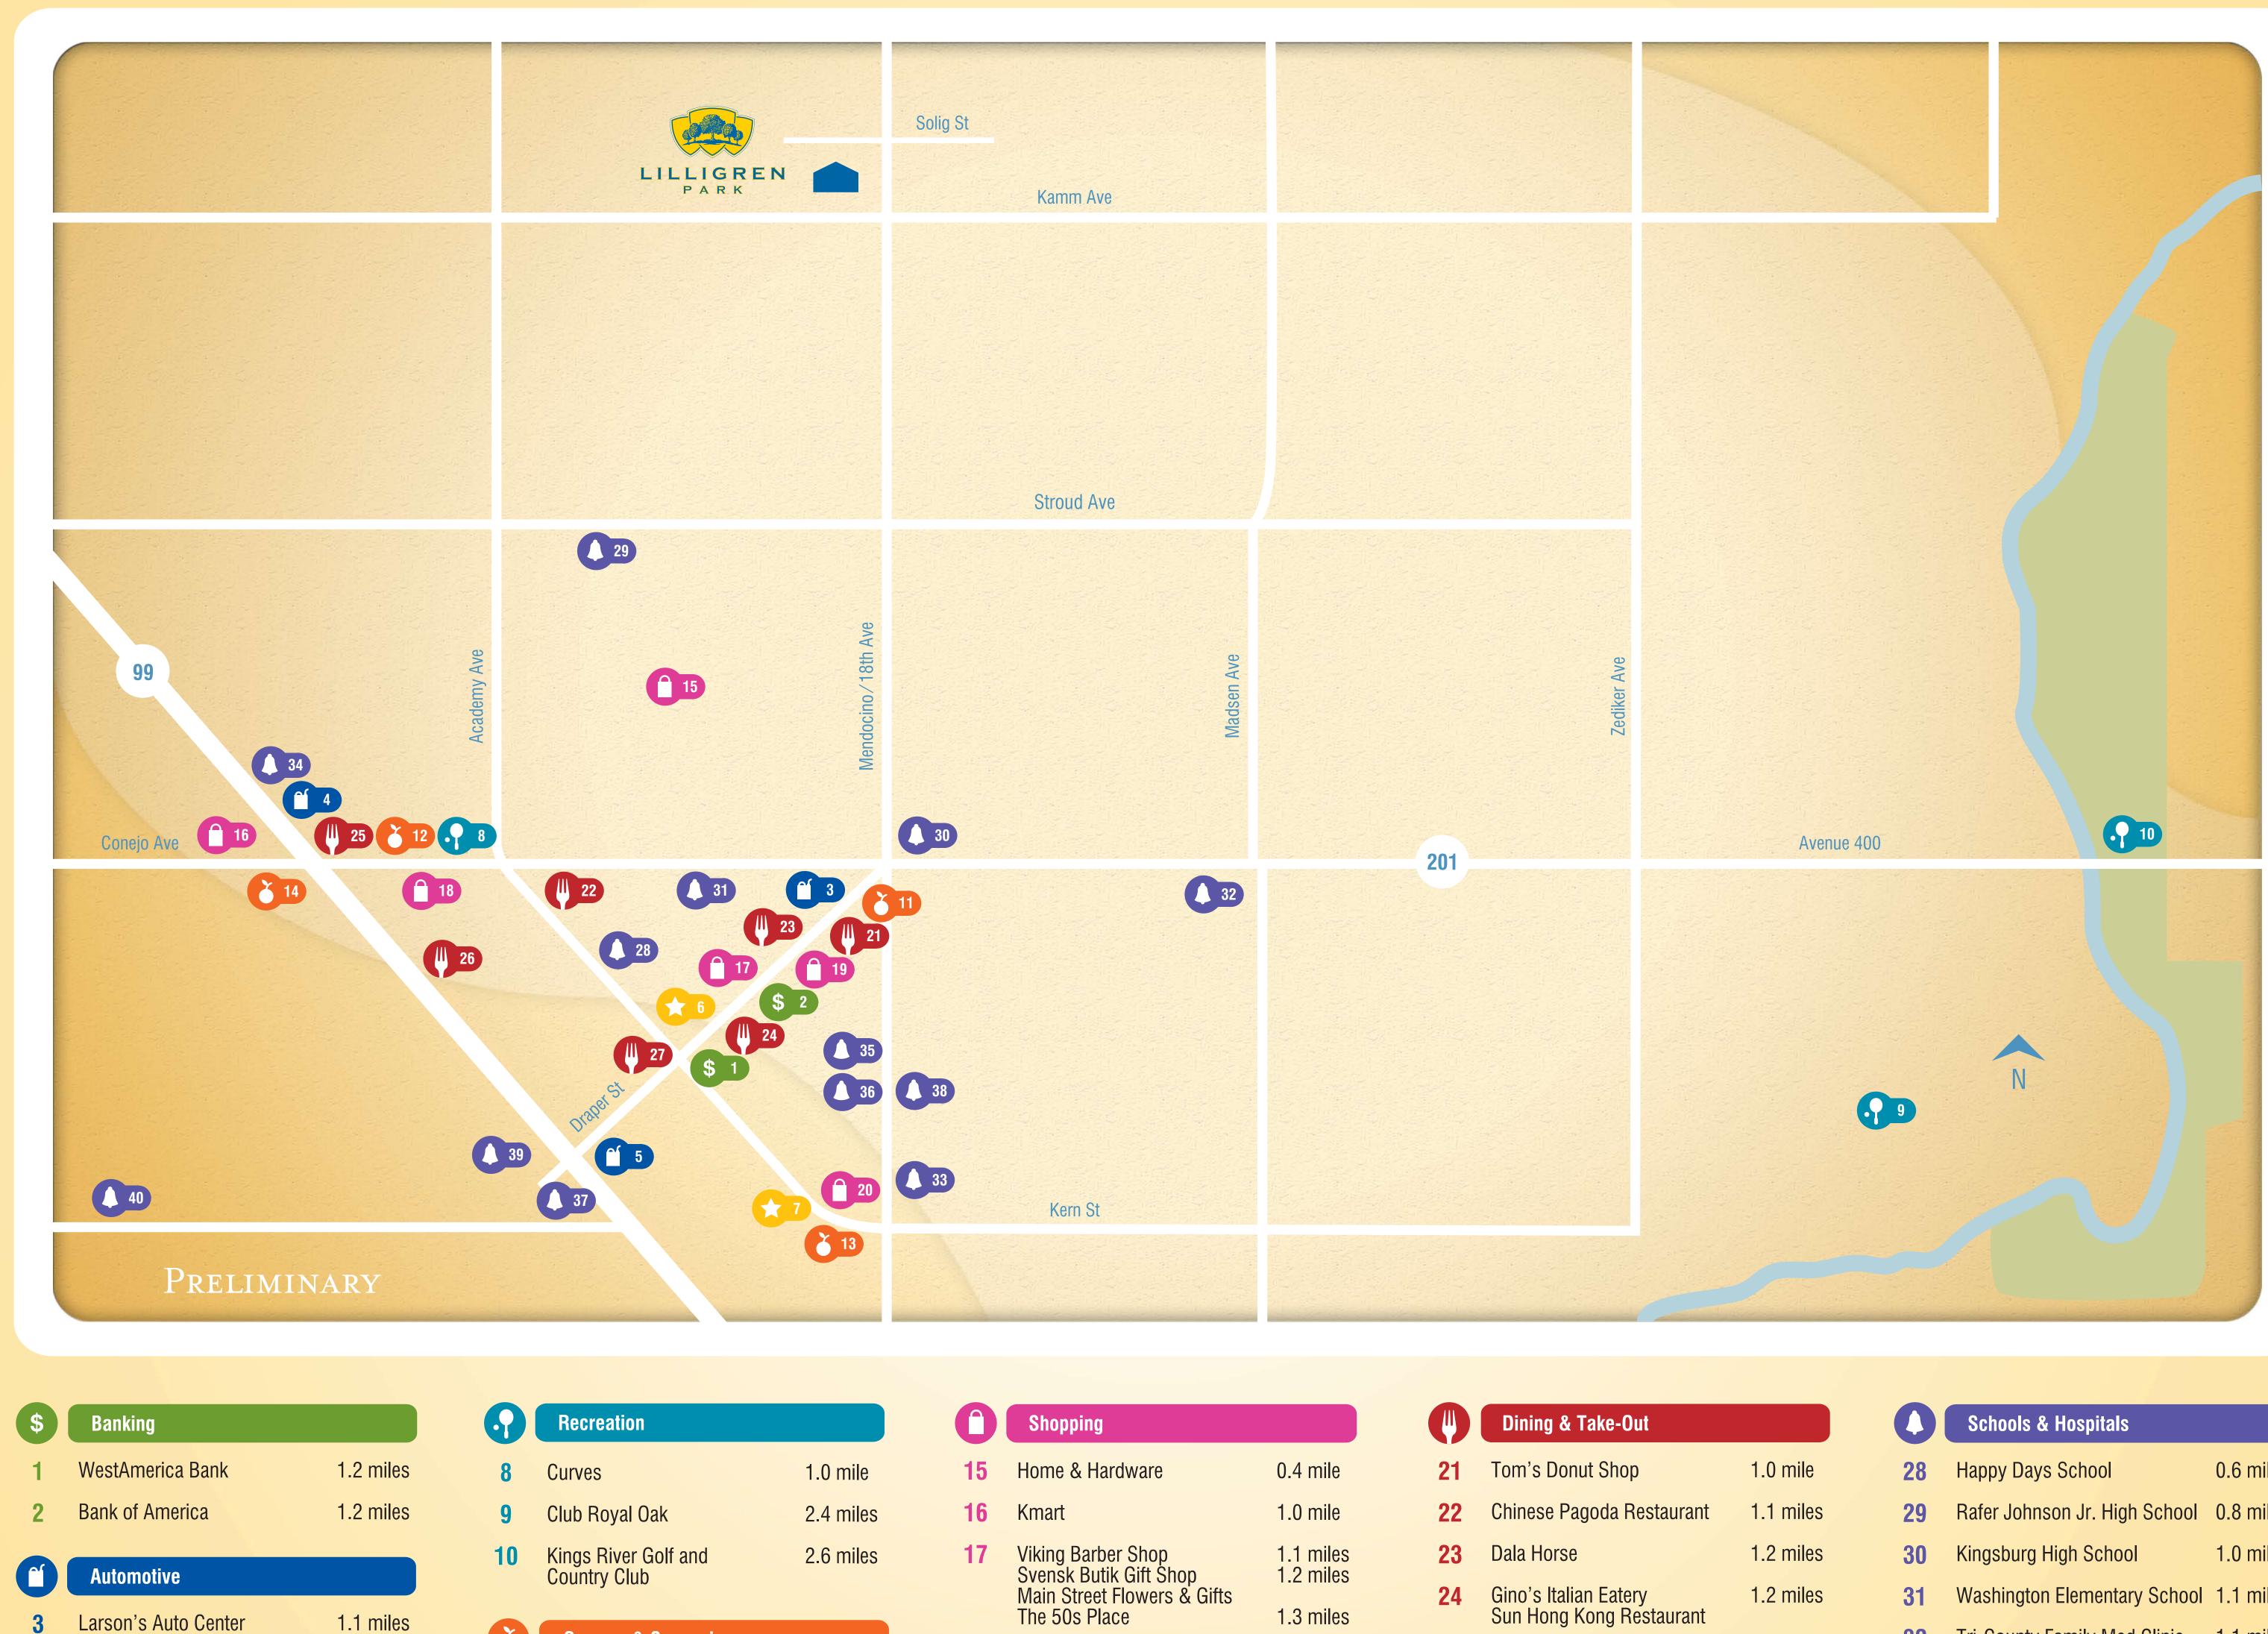

| 1 | WestAmerica Bank             |  |
|---|------------------------------|--|
| 2 | Bank of America              |  |
|   |                              |  |
| U | Automotive                   |  |
| 3 | Larson's Auto Center         |  |
| 4 | Napa Auto Parts of Kingsburg |  |
| 5 | Shell                        |  |
|   |                              |  |
|   | City Services                |  |
| 6 | City Hall<br>Library         |  |
| 7 | US Post Office               |  |

## VICINITY MAP

- 1.2 miles
- 1.3 miles
- 1.2 miles
- 1.3 miles

|                    | Recreation                                     |                      |
|--------------------|------------------------------------------------|----------------------|
|                    | Curves                                         | 1.0 mile             |
|                    | Club Royal Oak                                 | 2.4 miles            |
| )                  | Kings River Golf and<br>Country Club           | 2.6 miles            |
|                    |                                                |                      |
|                    | Grocery & Convenience                          |                      |
| 1                  | Grocery & Convenience<br>Town & Country Market | 1.0 mile             |
| <b>)</b><br>1<br>2 |                                                | 1.0 mile<br>1.0 mile |
| ÷.,                | Town & Country Market                          |                      |
| 2                  | Town & Country Market<br>Albertson's           | 1.0 mile             |

| 0  | Shopping                                                                                     |
|----|----------------------------------------------------------------------------------------------|
| 15 | Home & Hardware                                                                              |
| 16 | Kmart                                                                                        |
| 17 | Viking Barber Shop<br>Svensk Butik Gift Shop<br>Main Street Flowers & Gifts<br>The 50s Place |
| 18 | The UPS Store                                                                                |
| 19 | Model Drug                                                                                   |
| 20 | Berman's Flowers & Gifts                                                                     |
|    |                                                                                              |

| 0.4 | mile           |
|-----|----------------|
| 1.0 | mile           |
|     | miles<br>miles |
| 1.3 | miles          |
| 1.1 | miles          |
| 1.2 | miles          |
| 1.3 | miles          |

|   | Dining & Take-Out                                 |           |
|---|---------------------------------------------------|-----------|
| 1 | Tom's Donut Shop                                  | 1.0 mile  |
| 2 | Chinese Pagoda Restaurant                         | 1.1 miles |
| 3 | Dala Horse                                        | 1.2 miles |
| 4 | Gino's Italian Eatery<br>Sun Hong Kong Restaurant | 1.2 miles |
| 5 | Pub-N-Subs                                        | 1.2 miles |
| 6 | Kady's Country Kitchen<br>Vallis' Restaurant      | 1.3 miles |
| 7 | Jonathan's<br>Diane's Village Bakery & Café       | 1.3 miles |
|   |                                                   |           |

|   | Schools & Hospitals                                   |           |
|---|-------------------------------------------------------|-----------|
| 8 | Happy Days School                                     | 0.6 mile  |
| 9 | Rafer Johnson Jr. High School                         | 0.8 mile  |
| 0 | Kingsburg High School                                 | 1.0 mile  |
| 1 | Washington Elementary School                          | 1.1 miles |
| 2 | Tri-County Family Med Clinic                          | 1.1 miles |
| 3 | Jubilee City Preschool Daycare<br>& After School Care | 1.2 miles |
| 4 | Kingsburg Veterinary Clinic                           | 1.2 miles |
| 5 | Kingsburg Smile Center                                | 1.3 miles |
| 6 | Kingsburg District Hospital                           | 1.4 miles |
| 7 | Kingsburg Family Dental                               | 1.5 miles |
| 8 | Lincoln Elementary School                             | 1.5 miles |
| 9 | Roosevelt School                                      | 1.7 miles |
| D | Ronald Reagan<br>Elementary School                    | 2.7 miles |
|   |                                                       |           |