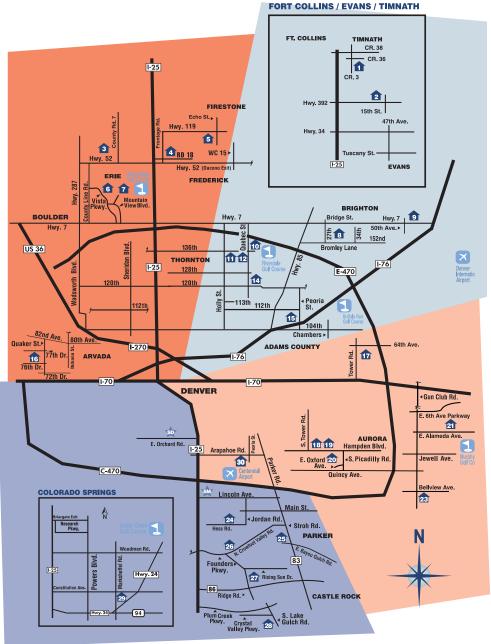

# **D•R•HORTON Colorado Communities Map**

# North West Quadrant:

- 3. Wyndam Hill From the mid \$200s
- Raspberry Hill From the high \$200s
- Sagebrush
- From the high \$2009 6. Vista Pointe
- From the high \$300s
- Vista Ridge From the high \$200s
- 16. Spring Mesa From the high \$400s

### North East Quadrant:

- 1. Summerfields at Timnath Ranch From the mid \$200s
- Windshire Park From the mid \$2009
- Sugar Creek From the mid \$200s
- 9. Brighton Crossing From the mid \$200s
- 10. Quebec Highlands
- From the mid \$200s 11 & 12. Marshall Lake
- From the high \$2009
- 14. King Ranch From the low \$300s
- 15. River Oaks From the low \$200s

# South West Quadrant:

- 24. Horse Creek From the low \$300s
- 25. Pradera
- From the mid \$400s **26.** Sapphire Pointe
- From the high \$300s
- 27. Castle Oaks From the low \$300s
- 28. Crystal Valley Ranch From the high \$200s
- 29. Claremont Ranch From the low \$200s

- 17. High Point From the mid \$200s
- 18 & 19. Conservatory
- From the high \$200s
- 20. Tallgrass
- From the high \$200s 21. Traditions
- From the mid \$200s
- 23. Tollgate Crossing
- From the mid \$200s
- 30. Windemere From the high \$200s