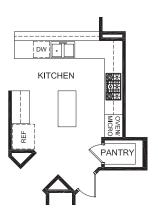

# **D·R·HORTON**® America's Builder

# Plan 4606

OPTIONAL BUILT IN KITCHEN

Prices, plans, features, options and co-broke are subject to change without notice. Additional restrictions may apply. Square footages are approximate. Model homes include upgrades that may be available for an additional charge. Options and upgrades (such as patio covers, front porches, and stone options) shown require an additional charge. Images are architect renderings and may differ from home as built. Plans are subject to availability and feasibility. Please see a sales representative for more information. Rev 06/30/20, v04 r00