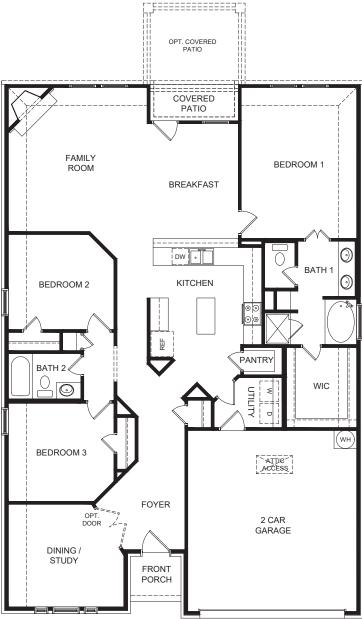

#### D·R·HORTON® America's Builder

# Plan 4606

#### 1ST FLOOR PLAN

Prices, plans, features, options and co-broke are subject to change without notice. Additional restrictions may apply. Square footages are approximate. Model homes include upgrades that may be available for an additional charge. Options and upgrades (such as patio covers, front porches, and stone options) shown require an additional charge. Images are architect renderings and may differ from home as built. Plans are subject to availability and feasibility. Please see a sales representative for more information. Rev 06/30/20, v04 r00