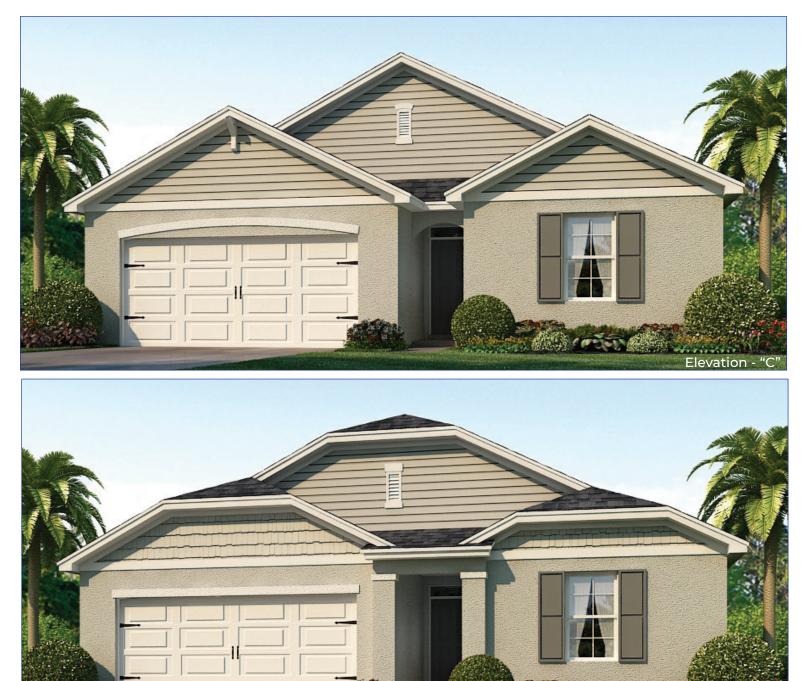

### 3 Bedrooms, 2 Bathrooms, 2-Car Garage, 1,753 Sq. Ft.

drhorton.com/orlando

Floorplans and elevations are artist's renderings for illustration purposes only. Features, sizes and details are approximate and will vary from the homes as built. Square footage dimensions are approximate. Builder reserves the right to change and/or alter materials, specifications, features, dimensions, designs and price without prior notice or obligation. # CBC1252212