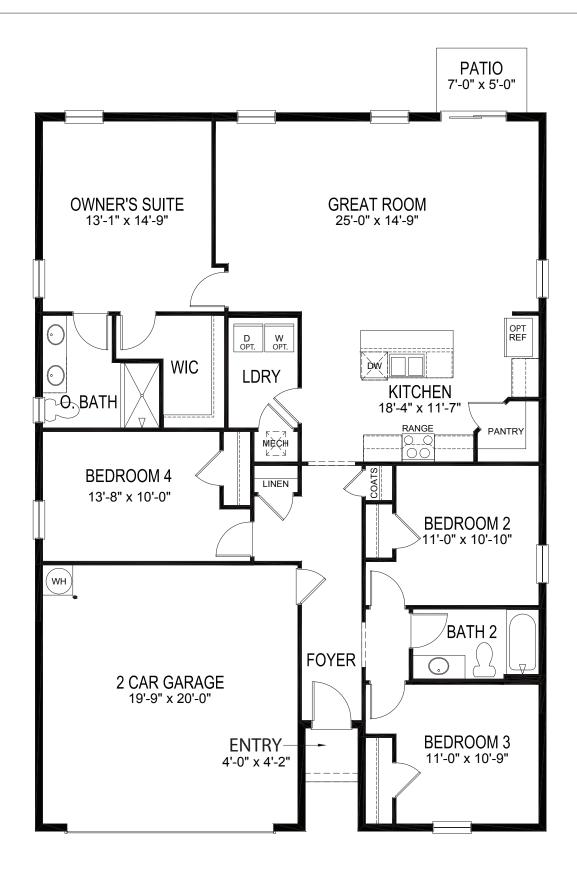

### 3 Bedrooms, 2 Bathrooms, 2-Car Garage, 1,753 Sq. Ft.

drhorton.com/orlando

Floorplans and elevations are artist's renderings for illustration purposes only. Features, sizes and details are approximate and will vary from the homes as built. Square footage dimensions are approximate. Builder reserves the right to change and/or alter materials, specifications, features, dimensions, designs and price without prior notice or obligation. # CBC1252212

**FLOORPLAN** 