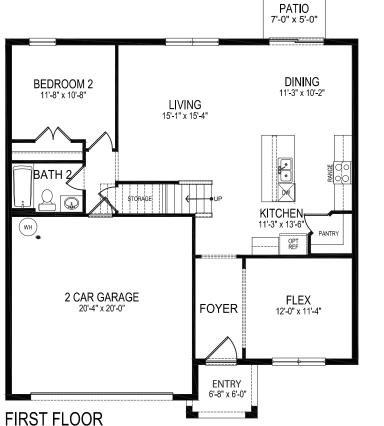

#### 5 Bedrooms, 3.5 Bathrooms, 2-Car Garage, 2,807 Sq. Ft.

drhorton.com/**orlando** 

Floorplans and elevations are artist's renderings for illustration purposes only. Features, sizes and details are approximate and will vary from the homes as built. Square footage dimensions are approximate. Builder reserves the right to change and/or alter materials, specifications, features, dimensions, designs and price without prior notice or obligation. # CBC1252212