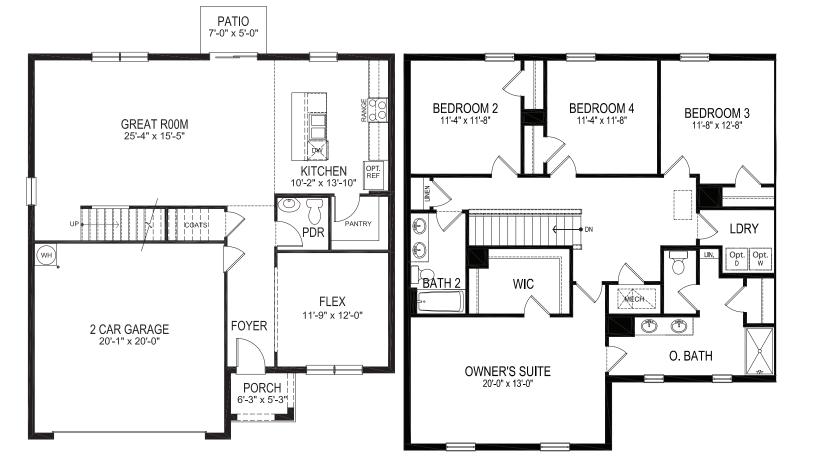

## Galen

4 Bedrooms, 2.5 Bathrooms, 2-Car Garage, 2,432 Sq. Ft.

drhorton.com/orlando

Floorplans and elevations are artist's renderings for illustration purposes only. Features, sizes and details are approximate and will vary from the homes as built. Square footage dimensions are approximate. Builder reserves the right to change and/or alter materials, specifications, features, dimensions, designs and price without prior notice or obligation. # CBC1252212