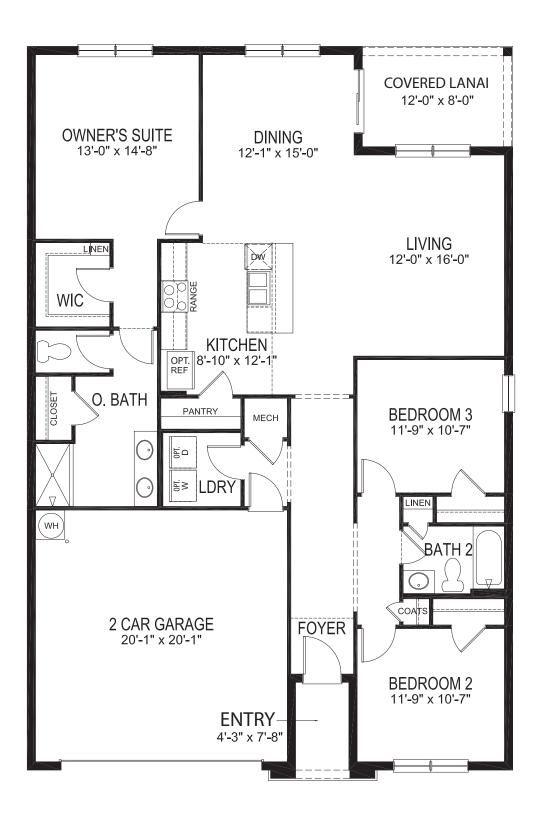

**FLOORPLAN** 

### Eastham

### 3 Bedrooms, 2 Bathrooms, 2-Car Garage, 1,753 Sq. Ft.

drhorton.com/orlando

Floorplans and elevations are artist's renderings for illustration purposes only. Features, sizes and details are approximate and will vary from the homes as built. Square footage dimensions are approximate. Builder reserves the right to change and/or alter materials, specifications, features, dimensions, designs and price without prior notice or obligation. # CBC1252212