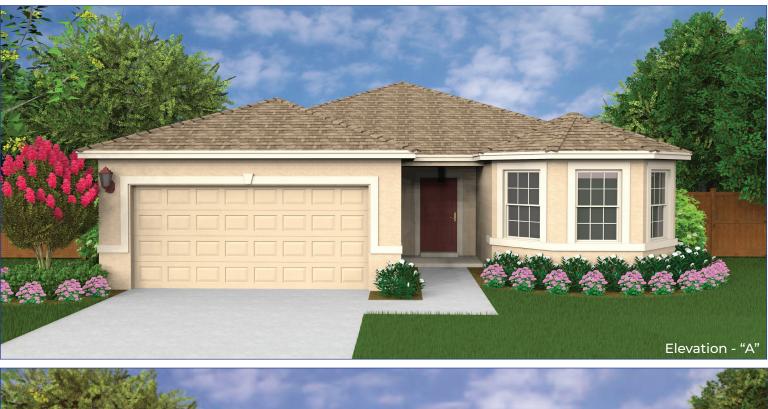

### 3 Bedrooms, 2 Bathrooms, 2-Car Garage, 1,753 Sq. Ft.

drhorton.com/orlando

Floorplans and elevations are artist's renderings for illustration purposes only. Features, sizes and details are approximate and will vary from the homes as built. Square footage dimensions are approximate. Builder reserves the right to change and/or alter materials, specifications, features, dimensions, designs and price without prior notice or obligation. # CBC1252212