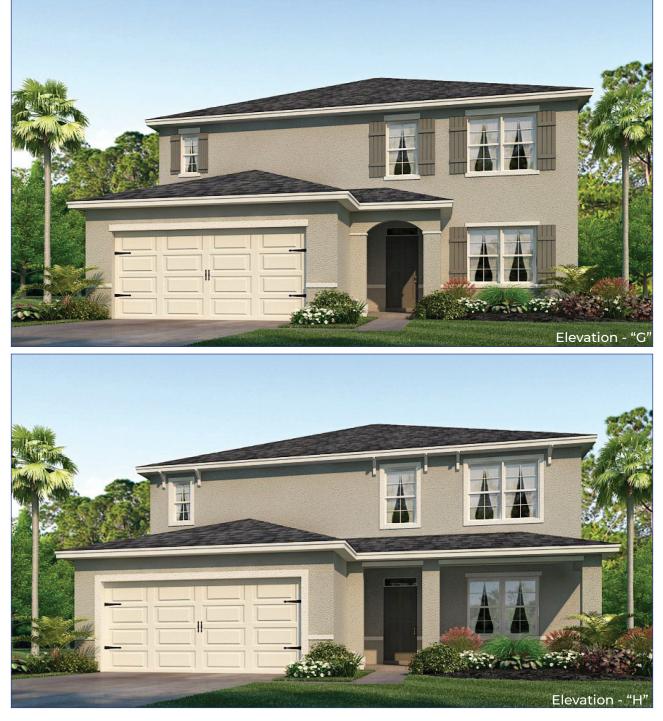

# Hayden

5 Bedrooms, 3 Bathrooms, 2-Car Garage, 2,601 Sq. Ft.

drhorton.com/**orlando** 

Floorplans and elevations are artist's renderings for illustration purposes only. Features, sizes and details are approximate and will vary from the homes as built. Square footage dimensions are approximate. Builder reserves the right to change and/or alter materials, specifications, features, dimensions, designs and price without prior notice or obligation. # CBC1252212