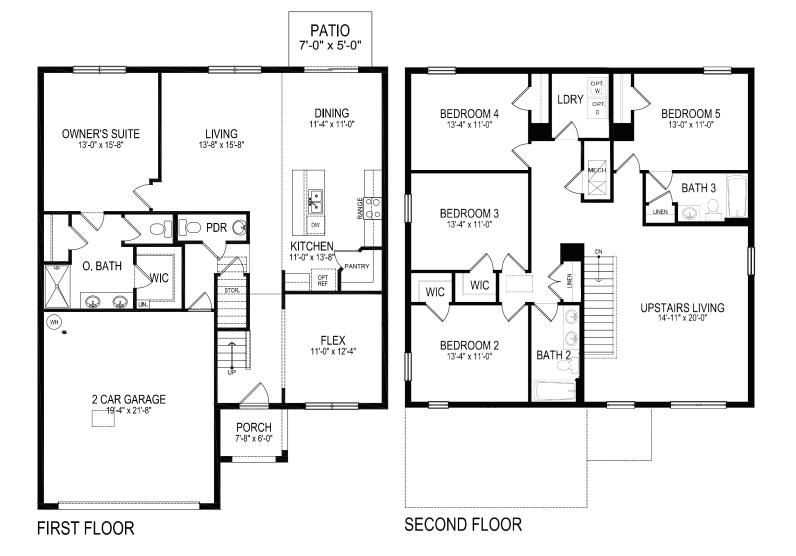

# Hayden

5 Bedrooms, 3 Bathrooms, 2-Car Garage, 2,601 Sq. Ft.

drhorton.com/**orlando** 

Floorplans and elevations are artist's renderings for illustration purposes only. Features, sizes and details are approximate and will vary from the homes as built. Square footage dimensions are approximate. Builder reserves the right to change and/or alter materials, specifications, features, dimensions, designs and price without prior notice or obligation. # CBC1252212

**FLOORPLAN** 