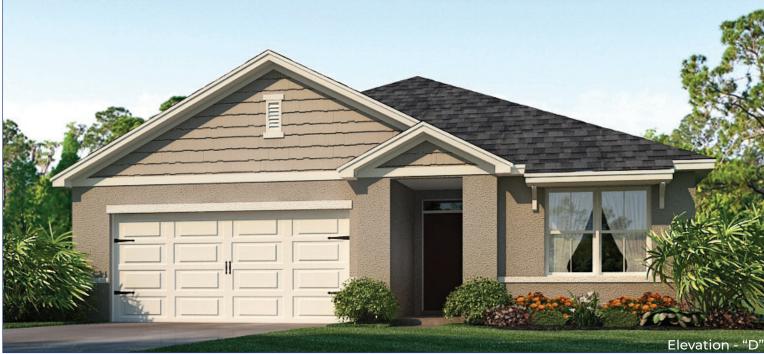

### Eastham

### 3 Bedrooms, 2 Bathrooms, 2-Car Garage, 1,753 Sq. Ft.

drhorton.com/orlando

Floorplans and elevations are artist's renderings for illustration purposes only. Features, sizes and details are approximate and will vary from the homes as built. Square footage dimensions are approximate. Builder reserves the right to change and/or alter materials, specifications, features, dimensions, designs and price without prior notice or obligation. # CBC1252212