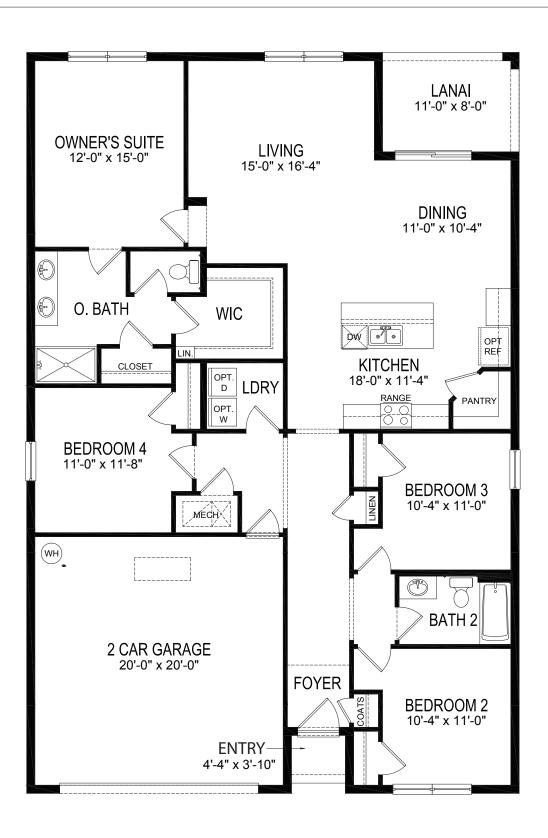

# Cali

4 Bedrooms, 2 Bathrooms, 2-Car Garage, 1,828 Sq. Ft.

drhorton.com/orlando

Floorplans and elevations are artist's renderings for illustration purposes only. Features, sizes and details are approximate and will vary from the homes as built. Square footage dimensions are approximate. Builder reserves the right to change and/or alter materials, specifications, features, dimensions, designs and price without prior notice or obligation. # CBC1252212

**FLOORPLAN** 