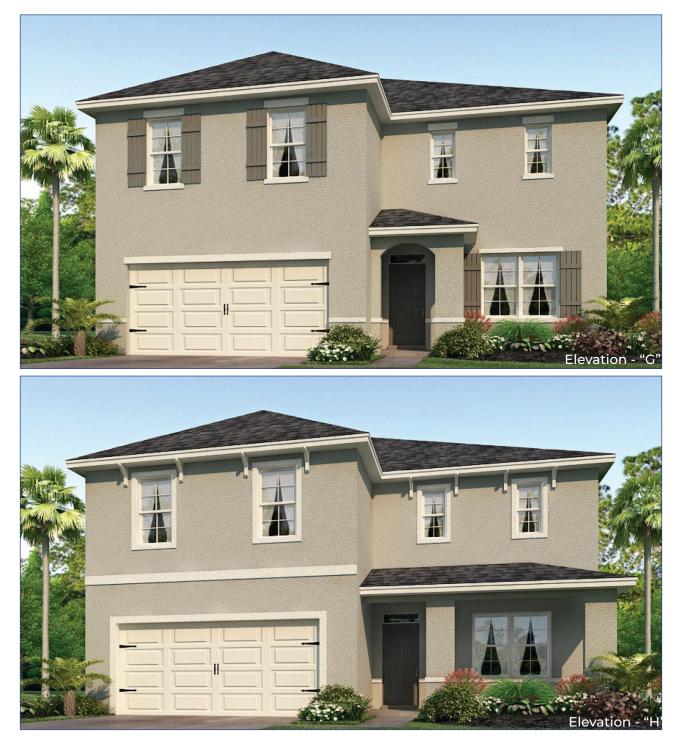

## Galen

4 Bedrooms, 2.5 Bathrooms, 2-Car Garage, 2,432 Sq. Ft.

drhorton.com/orlando

Floorplans and elevations are artist's renderings for illustration purposes only. Features, sizes and details are approximate and will vary from the homes as built. Square footage dimensions are approximate. Builder reserves the right to change and/or alter materials, specifications, features, dimensions, designs and price without prior notice or obligation. # CBC1252212