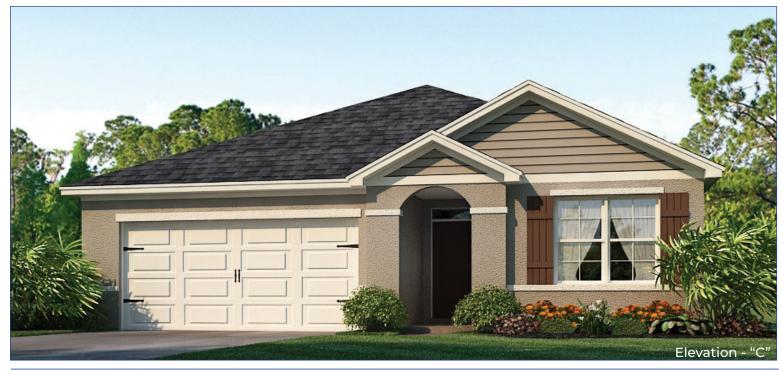

### Eastham

### 3 Bedrooms, 2 Bathrooms, 2-Car Garage, 1,753 Sq. Ft.

drhorton.com/orlando

Floorplans and elevations are artist's renderings for illustration purposes only. Features, sizes and details are approximate and will vary from the homes as built. Square footage dimensions are approximate. Builder reserves the right to change and/or alter materials, specifications, features, dimensions, designs and price without prior notice or obligation. # CBC1252212