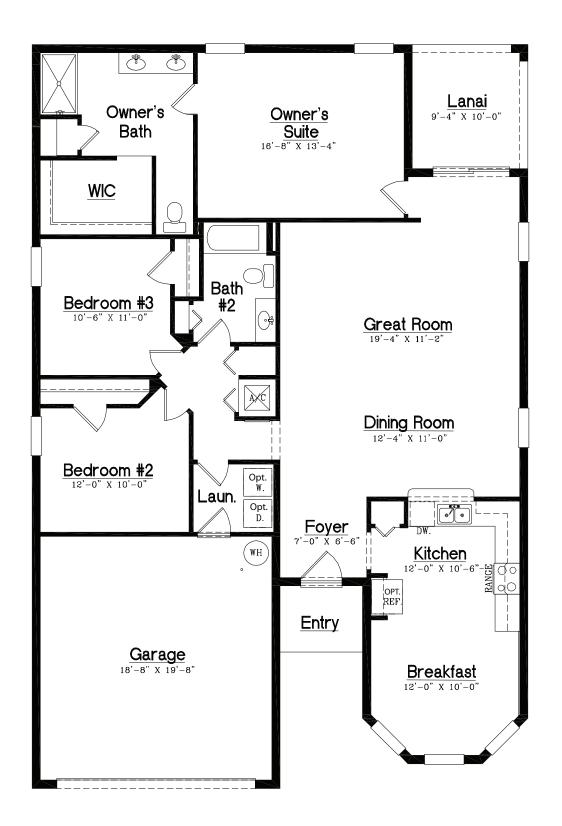

**FLOORPLAN** 

### 3 Bedrooms, 2 Bathrooms, 2-Car Garage, 1,753 Sq. Ft.

drhorton.com/orlando

Floorplans and elevations are artist's renderings for illustration purposes only. Features, sizes and details are approximate and will vary from the homes as built. Square footage dimensions are approximate. Builder reserves the right to change and/or alter materials, specifications, features, dimensions, designs and price without prior notice or obligation. # CBC1252212