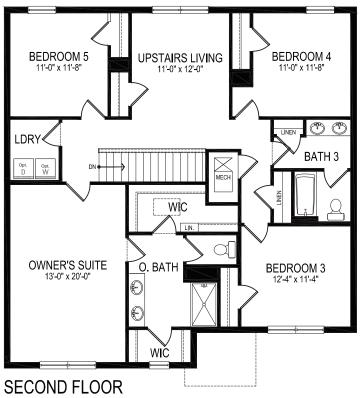

#### 5 Bedrooms, 3.5 Bathrooms, 2-Car Garage, 2,807 Sq. Ft.

drhorton.com/**orlando** 

Floorplans and elevations are artist's renderings for illustration purposes only. Features, sizes and details are approximate and will vary from the homes as built. Square footage dimensions are approximate. Builder reserves the right to change and/or alter materials, specifications, features, dimensions, designs and price without prior notice or obligation. # CBC1252212