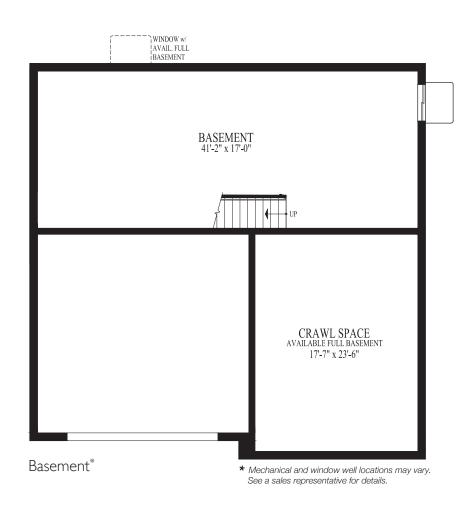

## Arlington Options

# BEDROOM 5 13'-9" x 14'-0" Available Bedroom 5



Available Luxury Bath



D·R·HORTON® America's Builder

## Arlington



Elevation A



Elevation C



Elevation B



Elevation D

D.R. Horton's policy of continual attention to detail in design and construction requires that some revisions may be made by the architect or developer during the process of development. All dimensions and measurements are approximate. Floor plans are not to scale. Window sizes and locations vary with exterior design and specifications. Dimensions, features and specifications are subject to change without notice.

Illustrations and landscaping are an artist's conception and are not to scale. Actual elevations may vary. Please consult with your Sales Representative for current details. RESNET® EnergySmart Builder logo used with permission. For more information about RESNET, visit www.r