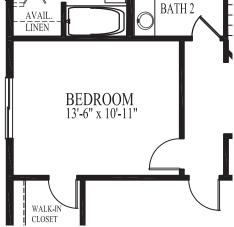

# BEDROOM 5 13'-9" x 14'-0" Available Bedroom 5

Available Luxury Bath

D·R·HORTON® America's Builder