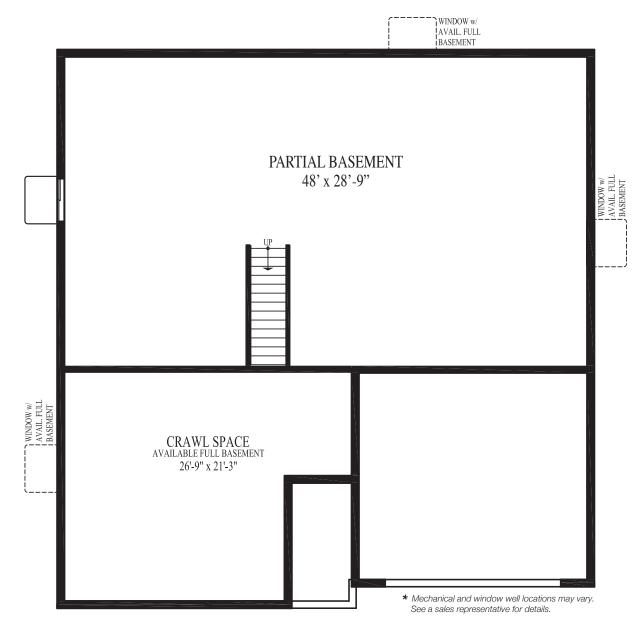

Master Bath



D·R·HORTON® America's Builder

Available Bedroom 3

#### Takoma



Elevation A



Elevation C



Elevation B



Elevation D

D.R. Horton's policy of continual attention to detail in design and construction requires that some revisions may be made by the architect or developer during the process of development. All dimensions and measurements are approximate. Floor plans are not to scale. Window sizes and locations vary with exterior design and specifications. HVAC vent locations may vary. Dimensions, features and specifications are subject to change without notice.

Illustrations and landscaping are an artist's conception and are not to scale. Actual elevations may vary. Please consult with your Sales Representative for current details.









#### [Takoma]



Main Level



Basement\*