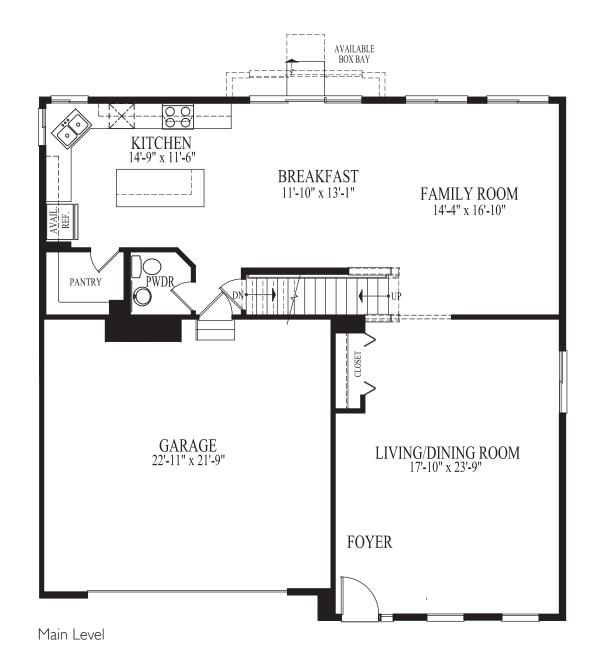

D.R. Horton's policy of continual attention to detail in design and construction requires that some revisions may be made by the architect or developer during the process of development. All dimensions and measurements are approximate. Floor plans are not to scale. Window sizes and locations vary with exterior design and specifications. Dimensions, features and specifications are subject to change without notice.

Illustrations and landscaping are an artist's conception and are not to scale. Actual elevations may vary. Please consult with your Sales Representative for current details. RESNET® EnergySmart Builder logo used with permission. For more information about RESNET, visit www.resnet.us. Applies to D.R. Horton Chicagoland homes built after March, 2010.













# | Arlington |









#### Takoma Options



Available Luxury Master Bath



D·R·HORTON® America's Builder

Available Bedroom 3

#### Takoma



Elevation A



Elevation C



Elevation B



Elevation D

D.R. Horton's policy of continual attention to detail in design and construction requires that some revisions may be made by the architect or developer during the process of development. All dimensions and measurements are approximate. Floor plans are not to scale. Window sizes and locations vary with exterior design and specifications. HVAC vent locations may vary. Dimensions, features and specifications are subject to change without notice.

Illustrations and landscaping are an artist's conception and are not to scale. Actual elevations may vary. Please consult with your Sales Representative for current