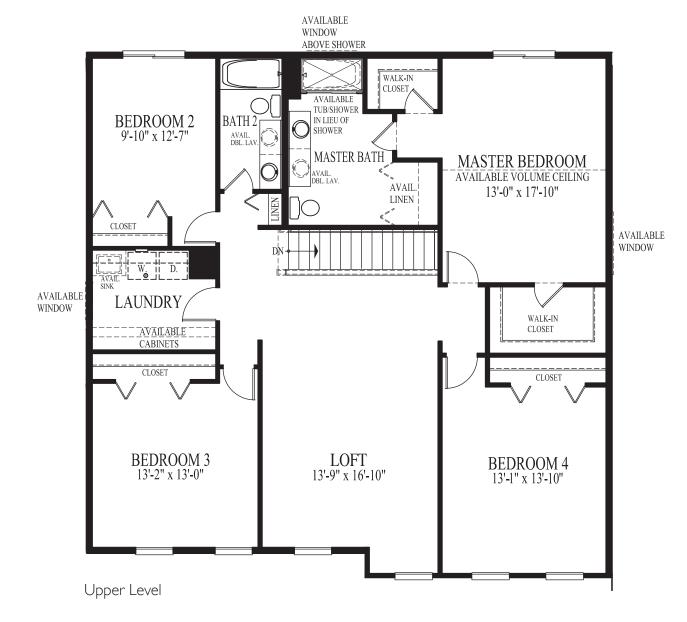

# BEDROOM 5 13'-9" x 14'-0" Available Bedroom 5

Available Luxury Bath

D·R·HORTON® America's Builder

# | Arlington |