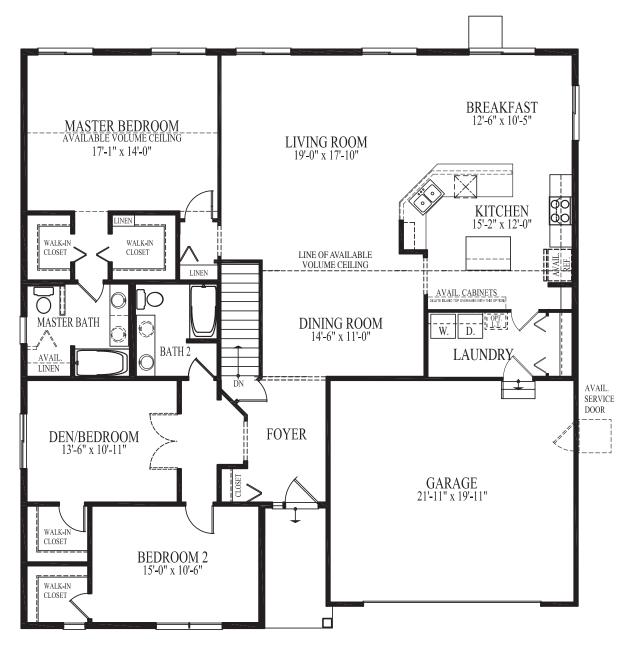

ilable Luxury Master Bath



D·R·HORTON® America's Builder

Available Bedroom 3

#### Takoma



Elevation A



Elevation C



Elevation B



Elevation D

D.R. Horton's policy of continual attention to detail in design and construction requires that some revisions may be made by the architect or developer during the process of development. All dimensions and measurements are approximate. Floor plans are not to scale. Window sizes and locations vary with exterior design and specifications. HVAC vent locations may vary. Dimensions, features and specifications are subject to change without notice.

Illustrations and landscaping are an artist's conception and are not to scale. Actual elevations may vary. Please consult with your Sales Representative for current details.









#### [Takoma]



Main Level



Basement\*