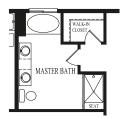

# Vista Options

Available Bedroom 5

Available Luxury Master Bath

**D**·**R**·HORTON

America's Builder

\* Mechanical and window well locations may vary See a sales representative for details. Available Basement\*