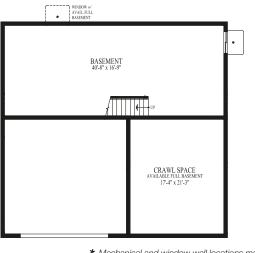

# Vista Options

Available Bedroom 5

Available Luxury Master Bath

**D**·**R**·HORTON

America's Builder

\* Mechanical and window well locations may vary See a sales representative for details. Available Basement\*