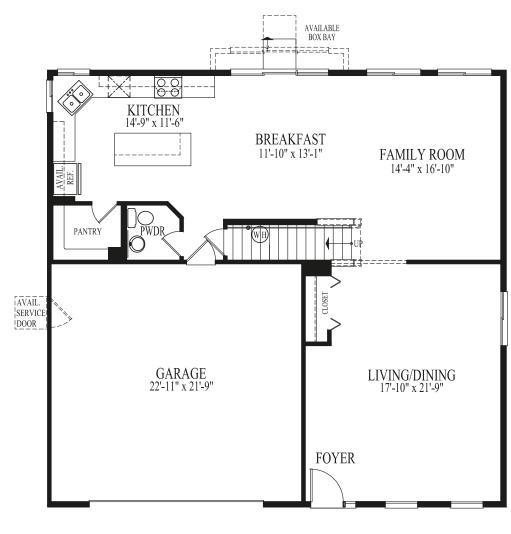

# Grandview at Symphony Meadows

Main Level with Available Basement

BEDROOM 3

WALK-IN CLOSET

Upper Level

LAUN

with Available Basement

Available Bedroom 4

## Grandview at Symphony Meadows

27130 - 6/15

D.R. Horton's policy of continual attention to detail in design and construction requires that some revisions may be made by the architect or developer during the process of development. All dimensions and measurements are approximate. Floor plans are not to scale. Window sizes and locations vary with exterior design and specifications. Dimensions, features and specifications are subject to change without notice.