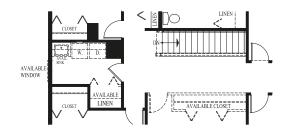

# Vista Options

Available Bedroom 5

Available Luxury Master Bath

**D**·**R**·HORTON

America's Builder

\* Mechanical and window well locations may vary See a sales representative for details. Available Basement\*

## Vista at Symphony Meadows

Main Level