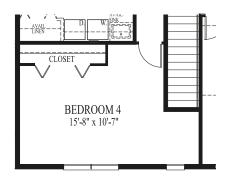

# Grandview at Symphony Meadows

Main Level with Available Basement

BEDROOM 3

WALK-IN CLOSET

Upper Level

LAUN

with Available Basement

Available Bedroom 4