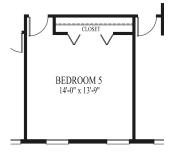

# Vista Options

Available Bedroom 5

Available Luxury Master Bath

**D**·**R**·HORTON

America's Builder

\* Mechanical and window well locations may vary See a sales representative for details. Available Basement\*