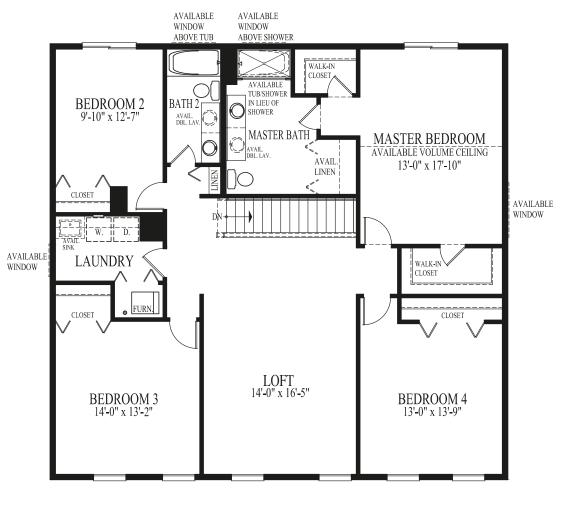

# Grandview at Symphony Meadows

Main Level with Available Basement

BEDROOM 3

WALK-IN CLOSET

Upper Level

LAUN

with Available Basement

Available Bedroom 4

## Grandview at Symphony Meadows

27130 - 6/15

D.R. Horton's policy of continual attention to detail in design and construction requires that some revisions may be made by the architect or developer during the process of development. All dimensions and measurements are approximate. Floor plans are not to scale. Window sizes and locations vary with exterior design and specifications. Dimensions, features and specifications are subject to change without notice.