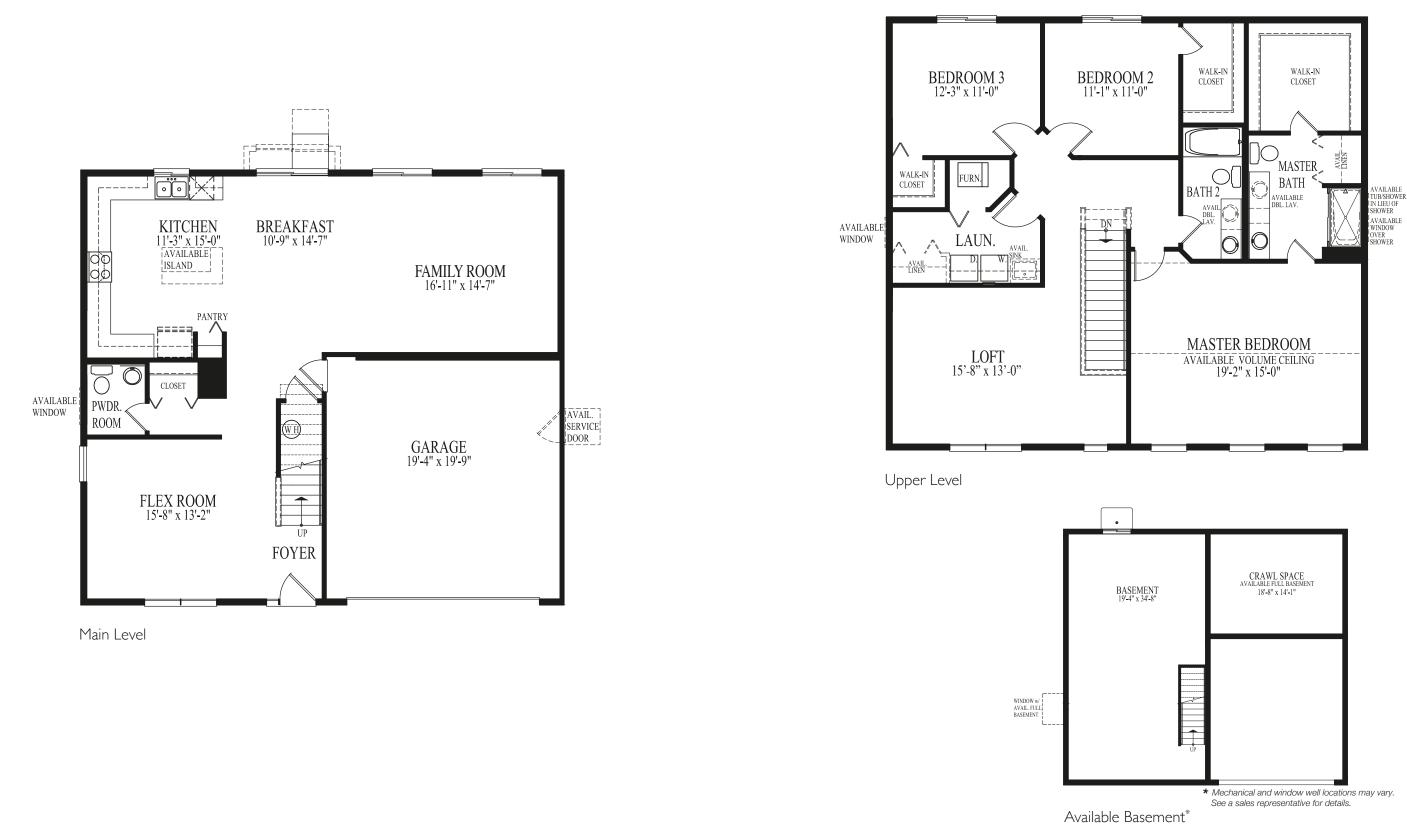

# Grandview at Symphony Meadows

Main Level with Available Basement

BEDROOM 3

WALK-IN CLOSET

Upper Level

LAUN

with Available Basement

Available Bedroom 4

## Grandview at Symphony Meadows

27130 - 6/15

D.R. Horton's policy of continual attention to detail in design and construction requires that some revisions may be made by the architect or developer during the process of development. All dimensions and measurements are approximate. Floor plans are not to scale. Window sizes and locations vary with exterior design and specifications. Dimensions, features and specifications are subject to change without notice.