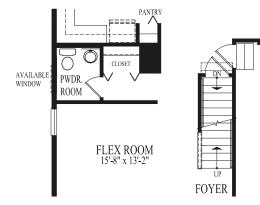

# Grandview at Symphony Meadows

Main Level with Available Basement

BEDROOM 3

WALK-IN CLOSET

Upper Level

LAUN

with Available Basement

Available Bedroom 4