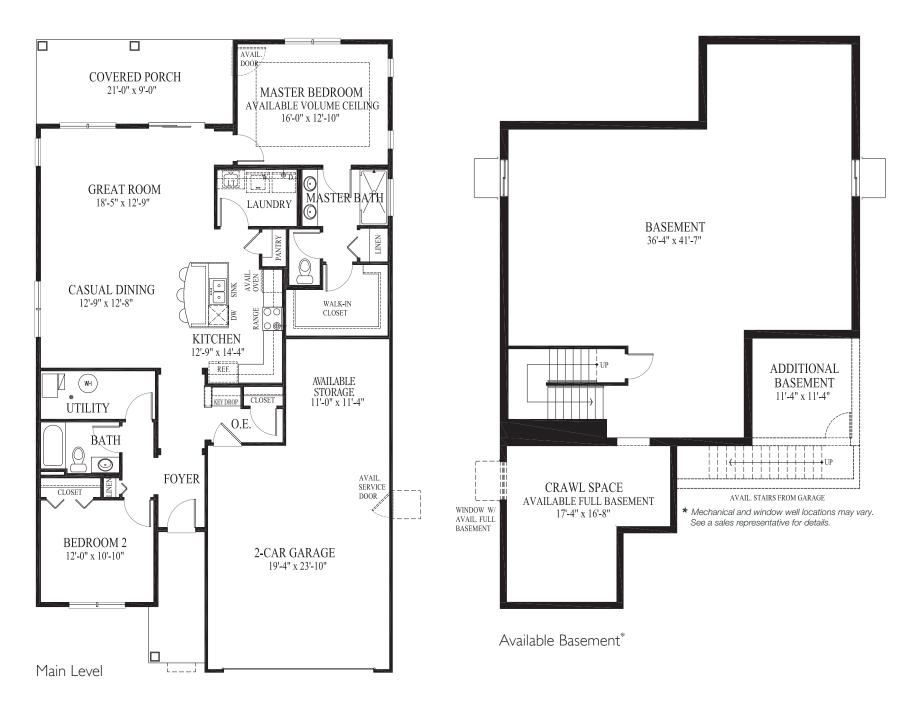

## Fairmont / Carillon at Cambridge Lakes

Available 3-Car Garage

Stair to Available Basement

Available Screened Porch

Available Serenity Shower

Stairs to Available Basement Available Super Master Bath

Available Luxury Bath

Available Craft Room

Available Super Laundry/ Craft Room

Available Super Great Room

Available Den

Available Super/ Master Closet

D.R. Horton's policy of continual attention to detail in design and construction requires that some revisions may be made by the architect or developer during the process of development. All dimensions are approximate. Floor plans are not to scale. Window sizes and locations vary with exterior design and specifications. Dimensions, features and specifications are subject to change without notice. Rev. 6/12

### Fairmont/Carillon at Cambridge Lakes

D.R. Horton's policy of continual attention to detail in design and construction requires that some revisions may be made by the architect or developer during the process of development. All dimensions are approximate. Floor plans are not to scale. Window sizes and locations vary with exterior design and specifications. Dimensions, features and specifications are subject to change without notice. Rev. 6/12