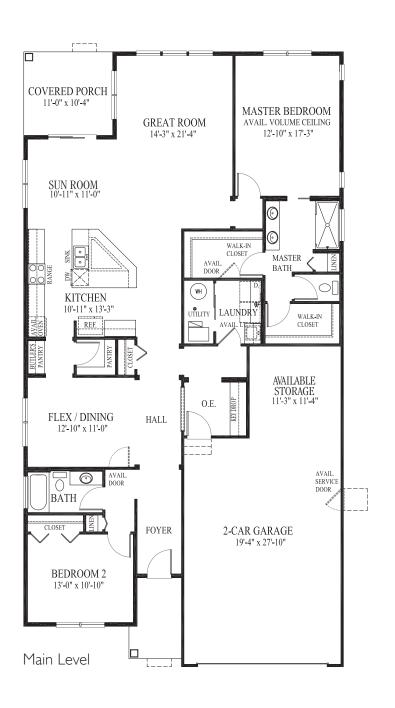

## Fairmont / Carillon at Cambridge Lakes

Available 3-Car Garage

Stair to Available Basement

Available Screened Porch

Available Serenity Shower

Stairs to Available Basement Available Super Master Bath

Available Luxury Bath

Available Craft Room

Available Super Laundry/ Craft Room

Available Super Great Room

Available Den

Available Super/ Master Closet

D.R. Horton's policy of continual attention to detail in design and construction requires that some revisions may be made by the architect or developer during the process of development. All dimensions are approximate. Floor plans are not to scale. Window sizes and locations vary with exterior design and specifications. Dimensions, features and specifications are subject to change without notice. Rev. 6/12