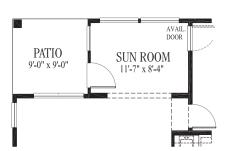

# Newport / Carillon at Cambridge Lakes

Available Den/Retreat

Available Craft Room

Available Serenity Shower

Available Sun Room

Available Screened Porch

Available Garage Storage

Available Cond. Storage

Available Luxury Bath

Stairs to Available Basement

D.R. Horton's policy of continual attention to detail in design and construction requires that some revisions may be made by the architect or developer during the process of development. All dimensions are approximate. Floor plans are not to scale. Window sizes and locations vary with exterior design and specifications. Dimensions, features and specifications are subject to change without notice. Rev. 6/12