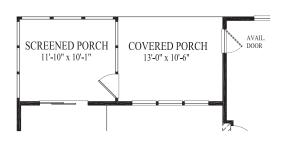

# Newport / Carillon at Cambridge Lakes

Available Den/Retreat

Available Craft Room

Available Serenity Shower

Available Sun Room

Available Screened Porch

Available Garage Storage

Available Cond. Storage