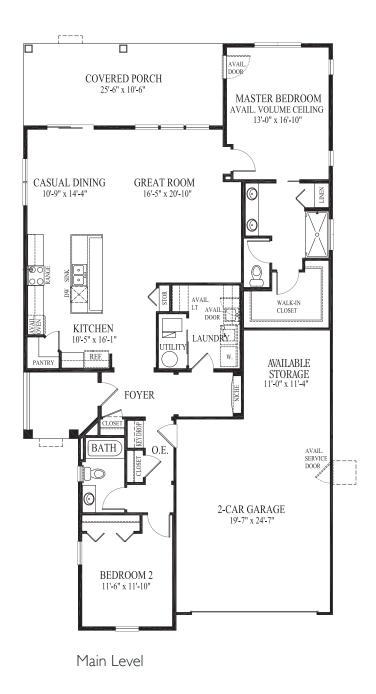

# Newport / Carillon at Cambridge Lakes

D.R. Horton's policy of continual attention to detail in design and construction requires that some revisions may be made by the architect or developer during the process of development. All dimensions are approximate. Floor plans are not to scale. Window sizes and locations vary with exterior design and specifications. Dimensions, features and specifications are subject to change without notice. Rev. 6/12

# Newport / Carillon at Cambridge Lakes

Available Den/Retreat

Available Craft Room

Available Serenity Shower

Available Sun Room

Available Screened Porch

Available Garage Storage

Available Cond. Storage

Available Luxury Bath

Stairs to Available Basement

D.R. Horton's policy of continual attention to detail in design and construction requires that some revisions may be made by the architect or developer during the process of development. All dimensions are approximate. Floor plans are not to scale. Window sizes and locations vary with exterior design and specifications. Dimensions, features and specifications are subject to change without notice. Rev. 6/12