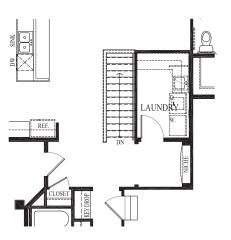

## Fairmont / Carillon at Cambridge Lakes

Available 3-Car Garage

Stair to Available Basement

Available Screened Porch

Available Serenity Shower

Stairs to Available Basement Available Super Master Bath

Available Luxury Bath

Available Craft Room

Available Super Laundry/ Craft Room

Available Super Great Room

Available Den

Available Super/ Master Closet

D.R. Horton's policy of continual attention to detail in design and construction requires that some revisions may be made by the architect or developer during the process of development. All dimensions are approximate. Floor plans are not to scale. Window sizes and locations vary with exterior design and specifications. Dimensions, features and specifications are subject to change without notice. Rev. 6/12