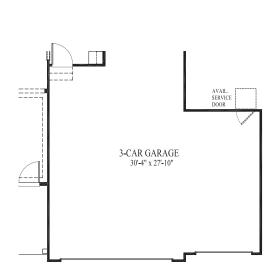

## Fairmont / Carillon at Cambridge Lakes

Available 3-Car Garage

Stair to Available Basement

Available Screened Porch

Available Serenity Shower

Stairs to Available Basement Available Super Master Bath

Available Luxury Bath

Available Craft Room

Available Super Laundry/ Craft Room

Available Super Great Room

Available Den

Available Super/ Master Closet

D.R. Horton's policy of continual attention to detail in design and construction requires that some revisions may be made by the architect or developer during the process of development. All dimensions are approximate. Floor plans are not to scale. Window sizes and locations vary with exterior design and specifications. Dimensions, features and specifications are subject to change without notice. Rev. 6/12

### Fairmont/Carillon at Cambridge Lakes

D.R. Horton's policy of continual attention to detail in design and construction requires that some revisions may be made by the architect or developer during the process of development. All dimensions are approximate. Floor plans are not to scale. Window sizes and locations vary with exterior design and specifications. Dimensions, features and specifications are subject to change without notice. Rev. 6/12