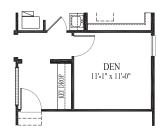

# Newport / Carillon at Cambridge Lakes

Available Den/Retreat

Available Craft Room

Available Serenity Shower

Available Sun Room

Available Screened Porch

Available Garage Storage

Available Cond. Storage

Available Luxury Bath

Stairs to Available Basement

D.R. Horton's policy of continual attention to detail in design and construction requires that some revisions may be made by the architect or developer during the process of development. All dimensions are approximate. Floor plans are not to scale. Window sizes and locations vary with exterior design and specifications. Dimensions, features and specifications are subject to change without notice. Rev. 6/12