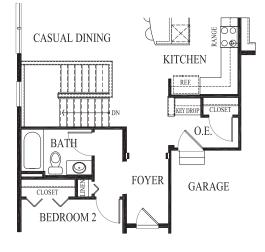

#### Mackinac / Carillon at Cambridge Lakes

Available Super Master Closet

WALK-IN

CRAFT / LAUNDRY

Available Craft/Super Laundry

Available Screened Porch

Available Sun Room

Available Craft Room

Available Super Great Room

Stairs to Available Basement

Available Den/Retreat

Available Tub/Shower

Available Serenity Shower

D.R. Horton's policy of continual attention to detail in design and construction requires that some revisions may be made by the architect or developer during the process of development. All dimensions are approximate. Floor plans are not to scale. Window sizes and locations vary with exterior design and specifications. Dimensions, features and specifications are subject to change without notice. Rev. 6/12