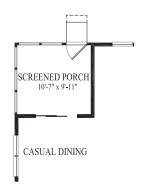

# Newport / Carillon at Cambridge Lakes

Available Den/Retreat

Available Craft Room

Available Serenity Shower

Available Sun Room

Available Screened Porch

Available Garage Storage

Available Cond. Storage

Available Luxury Bath

Stairs to Available Basement

D.R. Horton's policy of continual attention to detail in design and construction requires that some revisions may be made by the architect or developer during the process of development. All dimensions are approximate. Floor plans are not to scale. Window sizes and locations vary with exterior design and specifications. Dimensions, features and specifications are subject to change without notice. Rev. 6/12