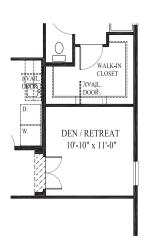

# Newport / Carillon at Cambridge Lakes

Available Den/Retreat

Available Craft Room

Available Serenity Shower

Available Sun Room

Available Screened Porch

Available Garage Storage

Available Cond. Storage