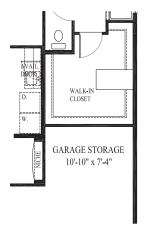

# Newport / Carillon at Cambridge Lakes

Available Den/Retreat

Available Craft Room

Available Serenity Shower

Available Sun Room

Available Screened Porch

Available Garage Storage

Available Cond. Storage