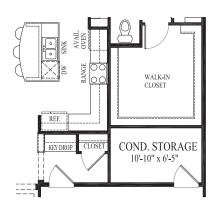

Available Craft Room

Available Super Laundry/ Craft Room

Available Super Great Room

Available Den

Available Super/ Master Closet

D.R. Horton's policy of continual attention to detail in design and construction requires that some revisions may be made by the architect or developer during the process of development. All dimensions are approximate. Floor plans are not to scale. Window sizes and locations vary with exterior design and specifications. Dimensions, features and specifications are subject to change without notice. Rev. 6/12