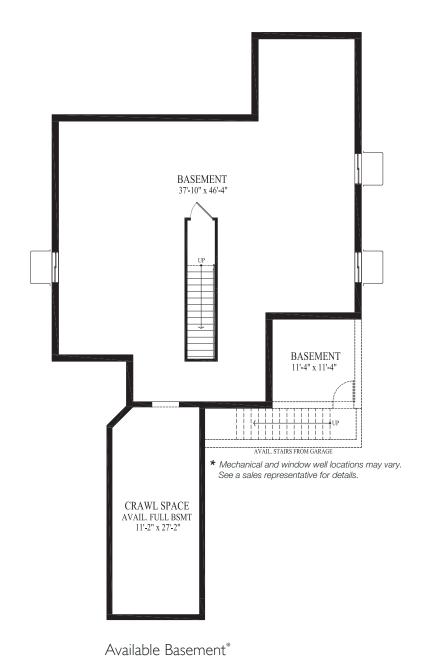

# Newport / Carillon at Cambridge Lakes

D.R. Horton's policy of continual attention to detail in design and construction requires that some revisions may be made by the architect or developer during the process of development. All dimensions are approximate. Floor plans are not to scale. Window sizes and locations vary with exterior design and specifications. Dimensions, features and specifications are subject to change without notice. Rev. 6/12

Available Luxury Bath

Stairs to Available Basement

D.R. Horton's policy of continual attention to detail in design and construction requires that some revisions may be made by the architect or developer during the process of development. All dimensions are approximate. Floor plans are not to scale. Window sizes and locations vary with exterior design and specifications. Dimensions, features and specifications are subject to change without notice. Rev. 6/12