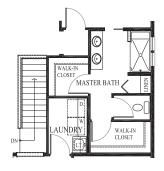

## Fairmont / Carillon at Cambridge Lakes

Available 3-Car Garage

Stair to Available Basement

Available Screened Porch

Available Serenity Shower

Stairs to Available Basement Available Super Master Bath

Available Luxury Bath

Available Craft Room

Available Super Laundry/ Craft Room

Available Super Great Room

Available Den

Available Super/ Master Closet

D.R. Horton's policy of continual attention to detail in design and construction requires that some revisions may be made by the architect or developer during the process of development. All dimensions are approximate. Floor plans are not to scale. Window sizes and locations vary with exterior design and specifications. Dimensions, features and specifications are subject to change without notice. Rev. 6/12

### Fairmont/Carillon at Cambridge Lakes

D.R. Horton's policy of continual attention to detail in design and construction requires that some revisions may be made by the architect or developer during the process of development. All dimensions are approximate. Floor plans are not to scale. Window sizes and locations vary with exterior design and specifications. Dimensions, features and specifications are subject to change without notice. Rev. 6/12