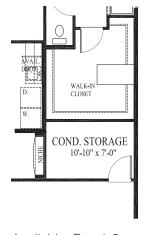

# Newport / Carillon at Cambridge Lakes

Available Den/Retreat

Available Craft Room

Available Serenity Shower

Available Sun Room

Available Screened Porch

Available Garage Storage

Available Cond. Storage