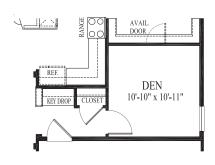

## Fairmont / Carillon at Cambridge Lakes

Available 3-Car Garage

Stair to Available Basement

Available Screened Porch

Available Serenity Shower

Stairs to Available Basement Available Super Master Bath

Available Luxury Bath

Available Craft Room

Available Super Laundry/ Craft Room

Available Super Great Room

Available Den

Available Super/ Master Closet

D.R. Horton's policy of continual attention to detail in design and construction requires that some revisions may be made by the architect or developer during the process of development. All dimensions are approximate. Floor plans are not to scale. Window sizes and locations vary with exterior design and specifications. Dimensions, features and specifications are subject to change without notice. Rev. 6/12

### Fairmont/Carillon at Cambridge Lakes

D.R. Horton's policy of continual attention to detail in design and construction requires that some revisions may be made by the architect or developer during the process of development. All dimensions are approximate. Floor plans are not to scale. Window sizes and locations vary with exterior design and specifications. Dimensions, features and specifications are subject to change without notice. Rev. 6/12