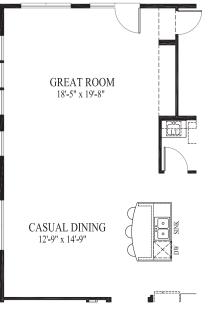

#### Mackinac / Carillon at Cambridge Lakes

Available Super Master Closet

WALK-IN

CRAFT / LAUNDRY

Available Craft/Super Laundry

Available Screened Porch

Available Sun Room

Available Craft Room

Available Super Great Room

Stairs to Available Basement

Available Den/Retreat

Available Tub/Shower

Available Serenity Shower

D.R. Horton's policy of continual attention to detail in design and construction requires that some revisions may be made by the architect or developer during the process of development. All dimensions are approximate. Floor plans are not to scale. Window sizes and locations vary with exterior design and specifications. Dimensions, features and specifications are subject to change without notice. Rev. 6/12