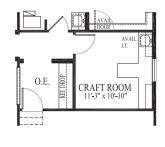

# Newport / Carillon at Cambridge Lakes

Available Den/Retreat

Available Craft Room

Available Serenity Shower

Available Sun Room

Available Screened Porch

Available Garage Storage

Available Cond. Storage

Available Luxury Bath

Stairs to Available Basement

D.R. Horton's policy of continual attention to detail in design and construction requires that some revisions may be made by the architect or developer during the process of development. All dimensions are approximate. Floor plans are not to scale. Window sizes and locations vary with exterior design and specifications. Dimensions, features and specifications are subject to change without notice. Rev. 6/12