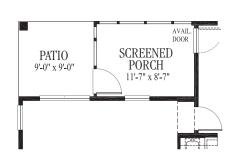

## Fairmont / Carillon at Cambridge Lakes

Available 3-Car Garage

Stair to Available Basement

Available Screened Porch

Available Serenity Shower

Stairs to Available Basement Available Super Master Bath

Available Luxury Bath