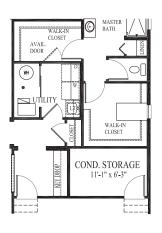

#### Mackinac / Carillon at Cambridge Lakes

Available Super Master Closet

WALK-IN

CRAFT / LAUNDRY

Available Craft/Super Laundry

Available Screened Porch

Available Sun Room

Available Craft Room

Available Super Great Room

Stairs to Available Basement

Available Den/Retreat

Available Tub/Shower

Available Serenity Shower

D.R. Horton's policy of continual attention to detail in design and construction requires that some revisions may be made by the architect or developer during the process of development. All dimensions are approximate. Floor plans are not to scale. Window sizes and locations vary with exterior design and specifications. Dimensions, features and specifications are subject to change without notice. Rev. 6/12