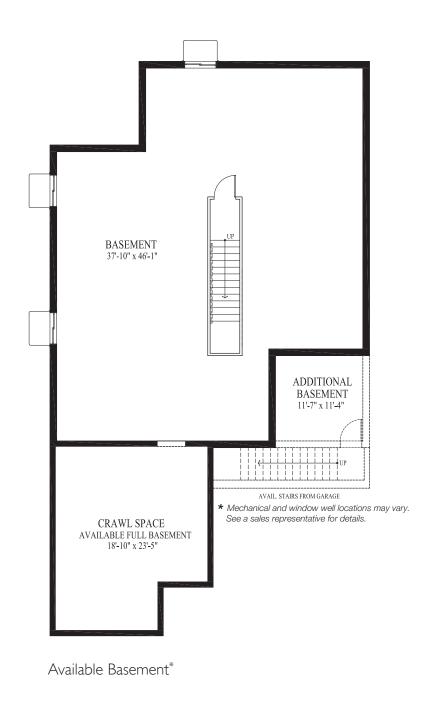

## Fairmont / Carillon at Cambridge Lakes

Available 3-Car Garage

Stair to Available Basement

Available Screened Porch

Available Serenity Shower

Stairs to Available Basement Available Super Master Bath

Available Luxury Bath

Available Craft Room

Available Super Laundry/ Craft Room

Available Super Great Room

Available Den

Available Super/ Master Closet

D.R. Horton's policy of continual attention to detail in design and construction requires that some revisions may be made by the architect or developer during the process of development. All dimensions are approximate. Floor plans are not to scale. Window sizes and locations vary with exterior design and specifications. Dimensions, features and specifications are subject to change without notice. Rev. 6/12