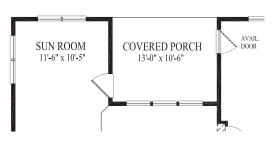

# Newport / Carillon at Cambridge Lakes

Available Den/Retreat

Available Craft Room

Available Serenity Shower

Available Sun Room

Available Screened Porch

Available Garage Storage

Available Cond. Storage

Available Luxury Bath

Stairs to Available Basement

D.R. Horton's policy of continual attention to detail in design and construction requires that some revisions may be made by the architect or developer during the process of development. All dimensions are approximate. Floor plans are not to scale. Window sizes and locations vary with exterior design and specifications. Dimensions, features and specifications are subject to change without notice. Rev. 6/12